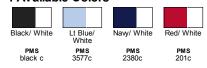

# PRODUCT DETAILS



## **RP220**

## **Artisan Collection by Reprime Men's** Microcheck Gingham Long-Sleeve Cotton **Shirt**

**Fabric** 

Sizes

poplin

XS - 3XL

■ 3.4 oz., 100% cotton yard dyed

#### **Features**

- semi-fitted styling
- gingham microcheck pattern
- soft-collar styling
- curved hem line
- long sleeve with two button cuff
- sleeve guard
- Oeko-Tex® Standard 100 certified
- WRAP certified

#### **Product Specifications**

|             | xs   | S    | М    | L  | XL | 2XL  | 3XL  |
|-------------|------|------|------|----|----|------|------|
| BODY LENGTH | 31.5 | 31.5 | 31.5 | 32 | 32 | 32.5 | 32.5 |
| BODY WIDTH  | 38   | 42   | 46   | 48 | 52 | 56   | 58   |

### **4 Available Colors**